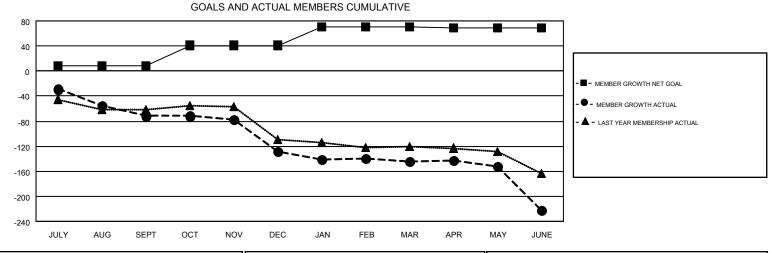

## GMT MONTHLY MEMBERSHIP PROGRESS REPORT

Results as of: 6/30/2018

Multiple District 17

**LOCATION: KANSAS** 

GMT: WILLIAM PHILLIPI

GMT CA 1

| Clubs         |               |             |               | _                     | Members                   |                         |                                                    |  |  |
|---------------|---------------|-------------|---------------|-----------------------|---------------------------|-------------------------|----------------------------------------------------|--|--|
|               | RESULTS FOI   | R 2017-2018 |               | RESULTS FOR 2017-2018 |                           |                         |                                                    |  |  |
| QUARTER       | NEW CLUB GOAL | NEW CLUBS   | DROPPED CLUBS | QUARTER               | MEMBER GROWTH NET<br>GOAL | MEMBER GROWTH<br>ACTUAL | DROPPED<br>MEMBERS ACTUAL<br>(including transfers) |  |  |
| JULY/AUG/SEPT | 1             | 1           | 2             | JULY/AUG/SEPT         | 8                         | 123                     | 179                                                |  |  |
| OCT/NOV/DEC   | 1             | 0           | 2             | OCT/NOV/DEC           | 33                        | 83                      | 133                                                |  |  |
| JAN/FEB/MAR   | 1             | 0           | 2             | JAN/FEB/MAR           | 30                        | 120                     | 131                                                |  |  |
| APR/MAY/JUNE  | 1             | 0           | 3             | APR/MAY/JUNE          | -2                        | 209                     | 280                                                |  |  |