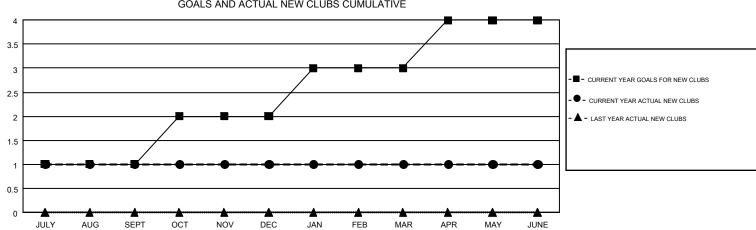

## GMT MONTHLY MEMBERSHIP PROGRESS REPORT

Results as of: 6/30/2018

Multiple District 17

**LOCATION: KANSAS** 

GMT: WILLIAM PHILLIPI

GMT CA 1

| Clubs         |               |             |               | _                     | Members                   |                         |                                                    |  |  |
|---------------|---------------|-------------|---------------|-----------------------|---------------------------|-------------------------|----------------------------------------------------|--|--|
|               | RESULTS FOI   | R 2017-2018 |               | RESULTS FOR 2017-2018 |                           |                         |                                                    |  |  |
| QUARTER       | NEW CLUB GOAL | NEW CLUBS   | DROPPED CLUBS | QUARTER               | MEMBER GROWTH NET<br>GOAL | MEMBER GROWTH<br>ACTUAL | DROPPED<br>MEMBERS ACTUAL<br>(including transfers) |  |  |
| JULY/AUG/SEPT | 1             | 1           | 2             | JULY/AUG/SEPT         | 8                         | 123                     | 179                                                |  |  |
| OCT/NOV/DEC   | 1             | 0           | 2             | OCT/NOV/DEC           | 33                        | 83                      | 133                                                |  |  |
| JAN/FEB/MAR   | 1             | 0           | 2             | JAN/FEB/MAR           | 30                        | 120                     | 131                                                |  |  |
| APR/MAY/JUNE  | 1             | 0           | 3             | APR/MAY/JUNE          | -2                        | 209                     | 280                                                |  |  |